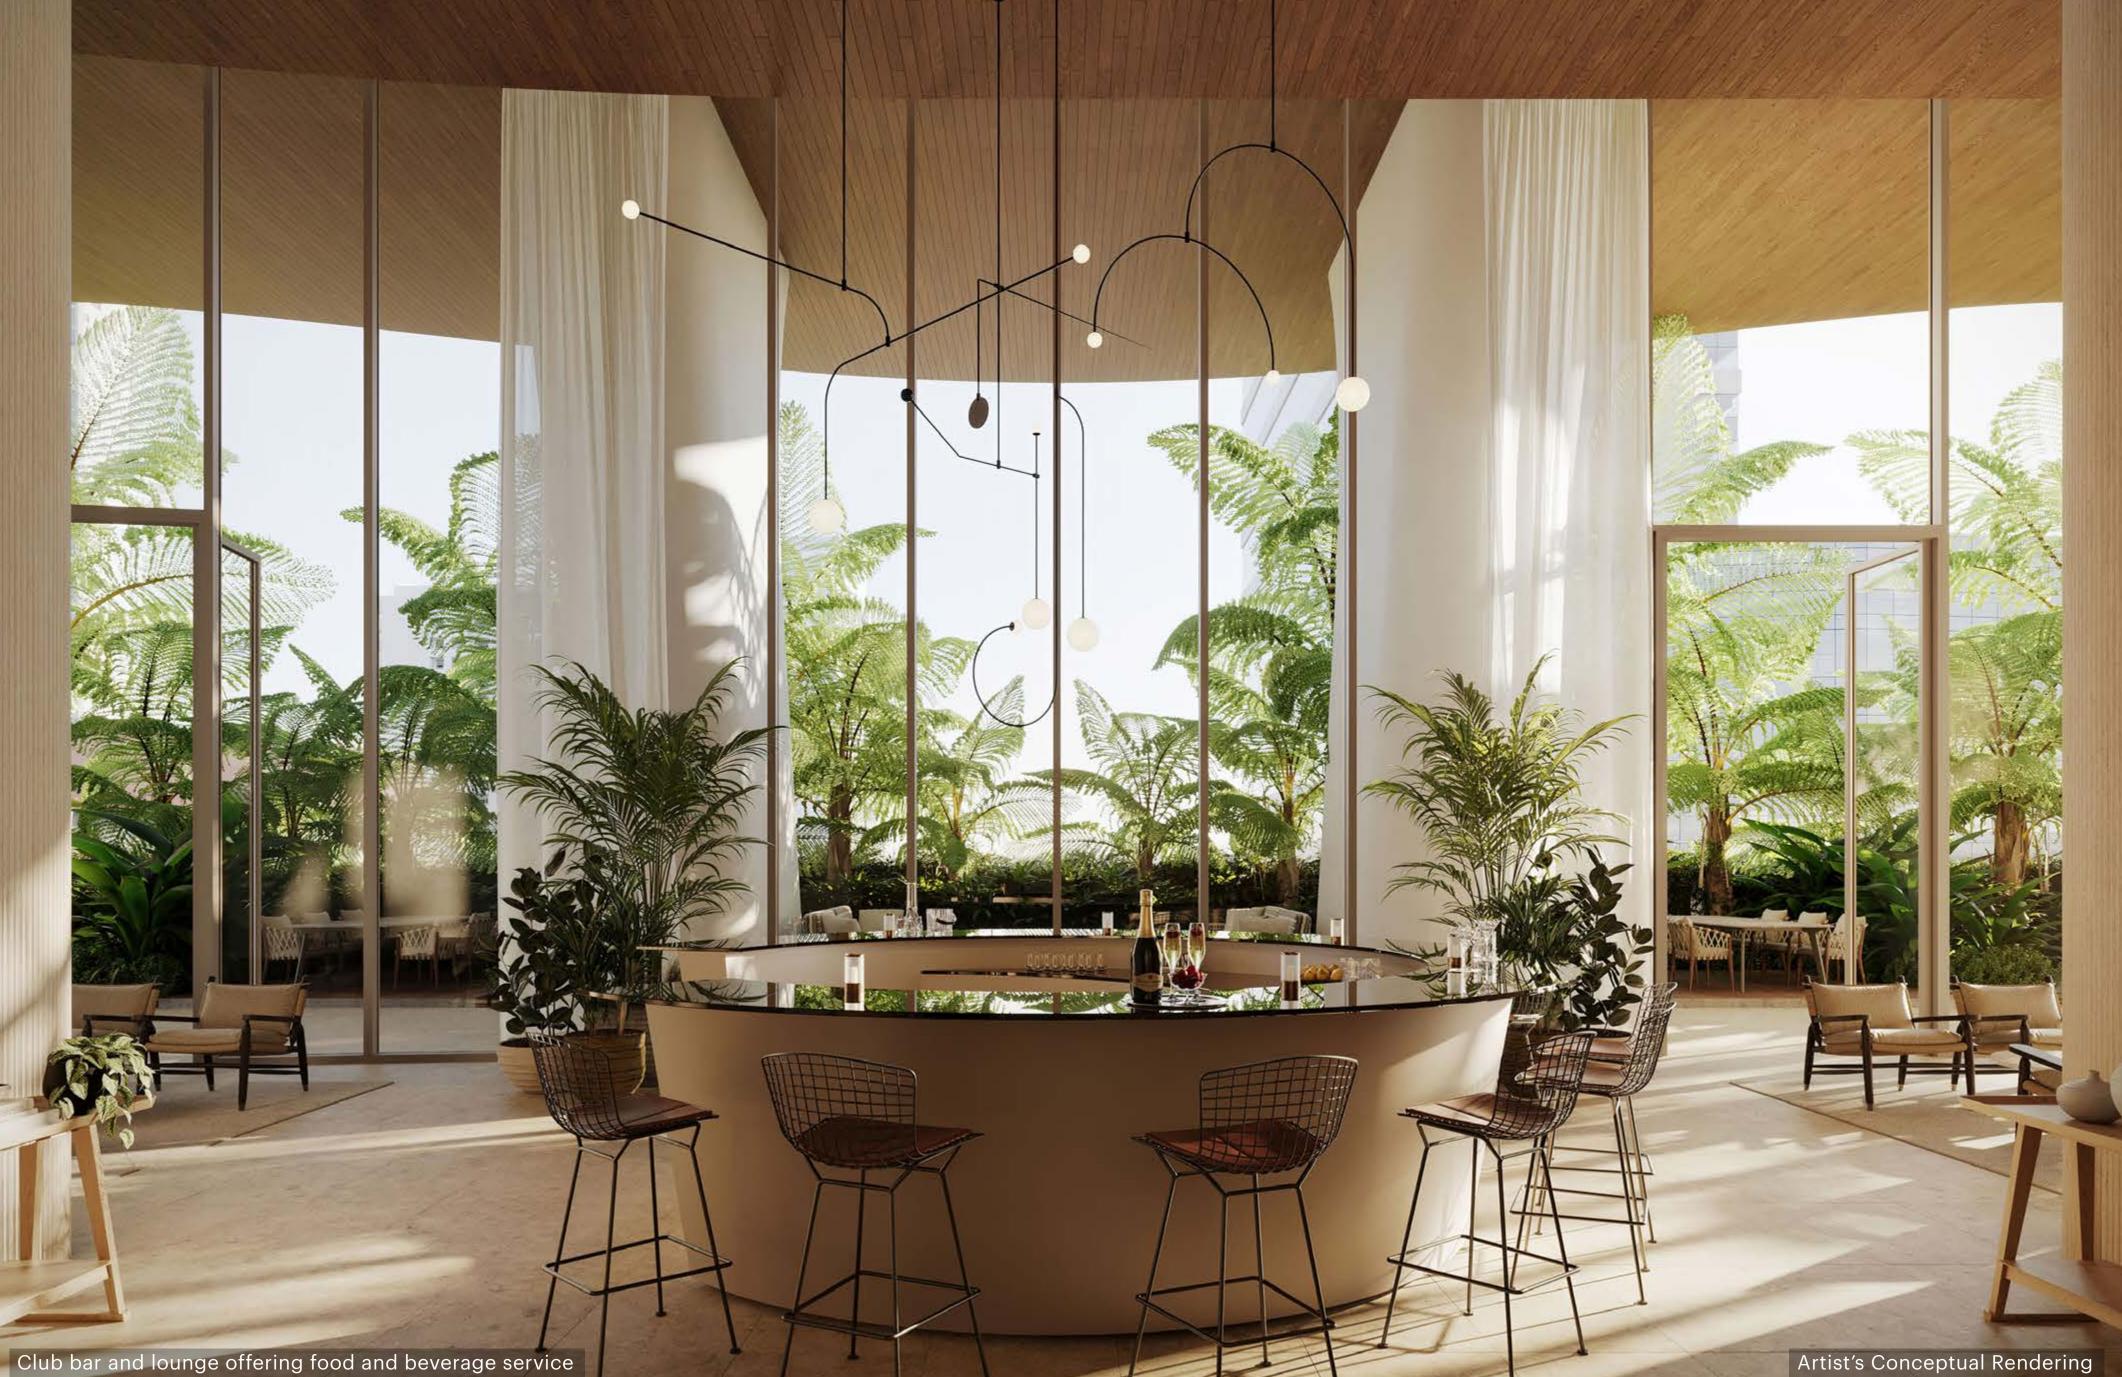

## Location

THE RESIDENCES AT

THE RESIDENCES AT 1428 BRICKELL

TF

F

(

----

Of Unique Spaces Including A Library Lounge And Aperitivo Bar

Cinema room with scheduled programming and private screenings

 ${ =}$ 

exclusively for residents' guests and their families

Wellness arrival featuring a juice and nutrition wellness bar for healthy post-workout food and beverages