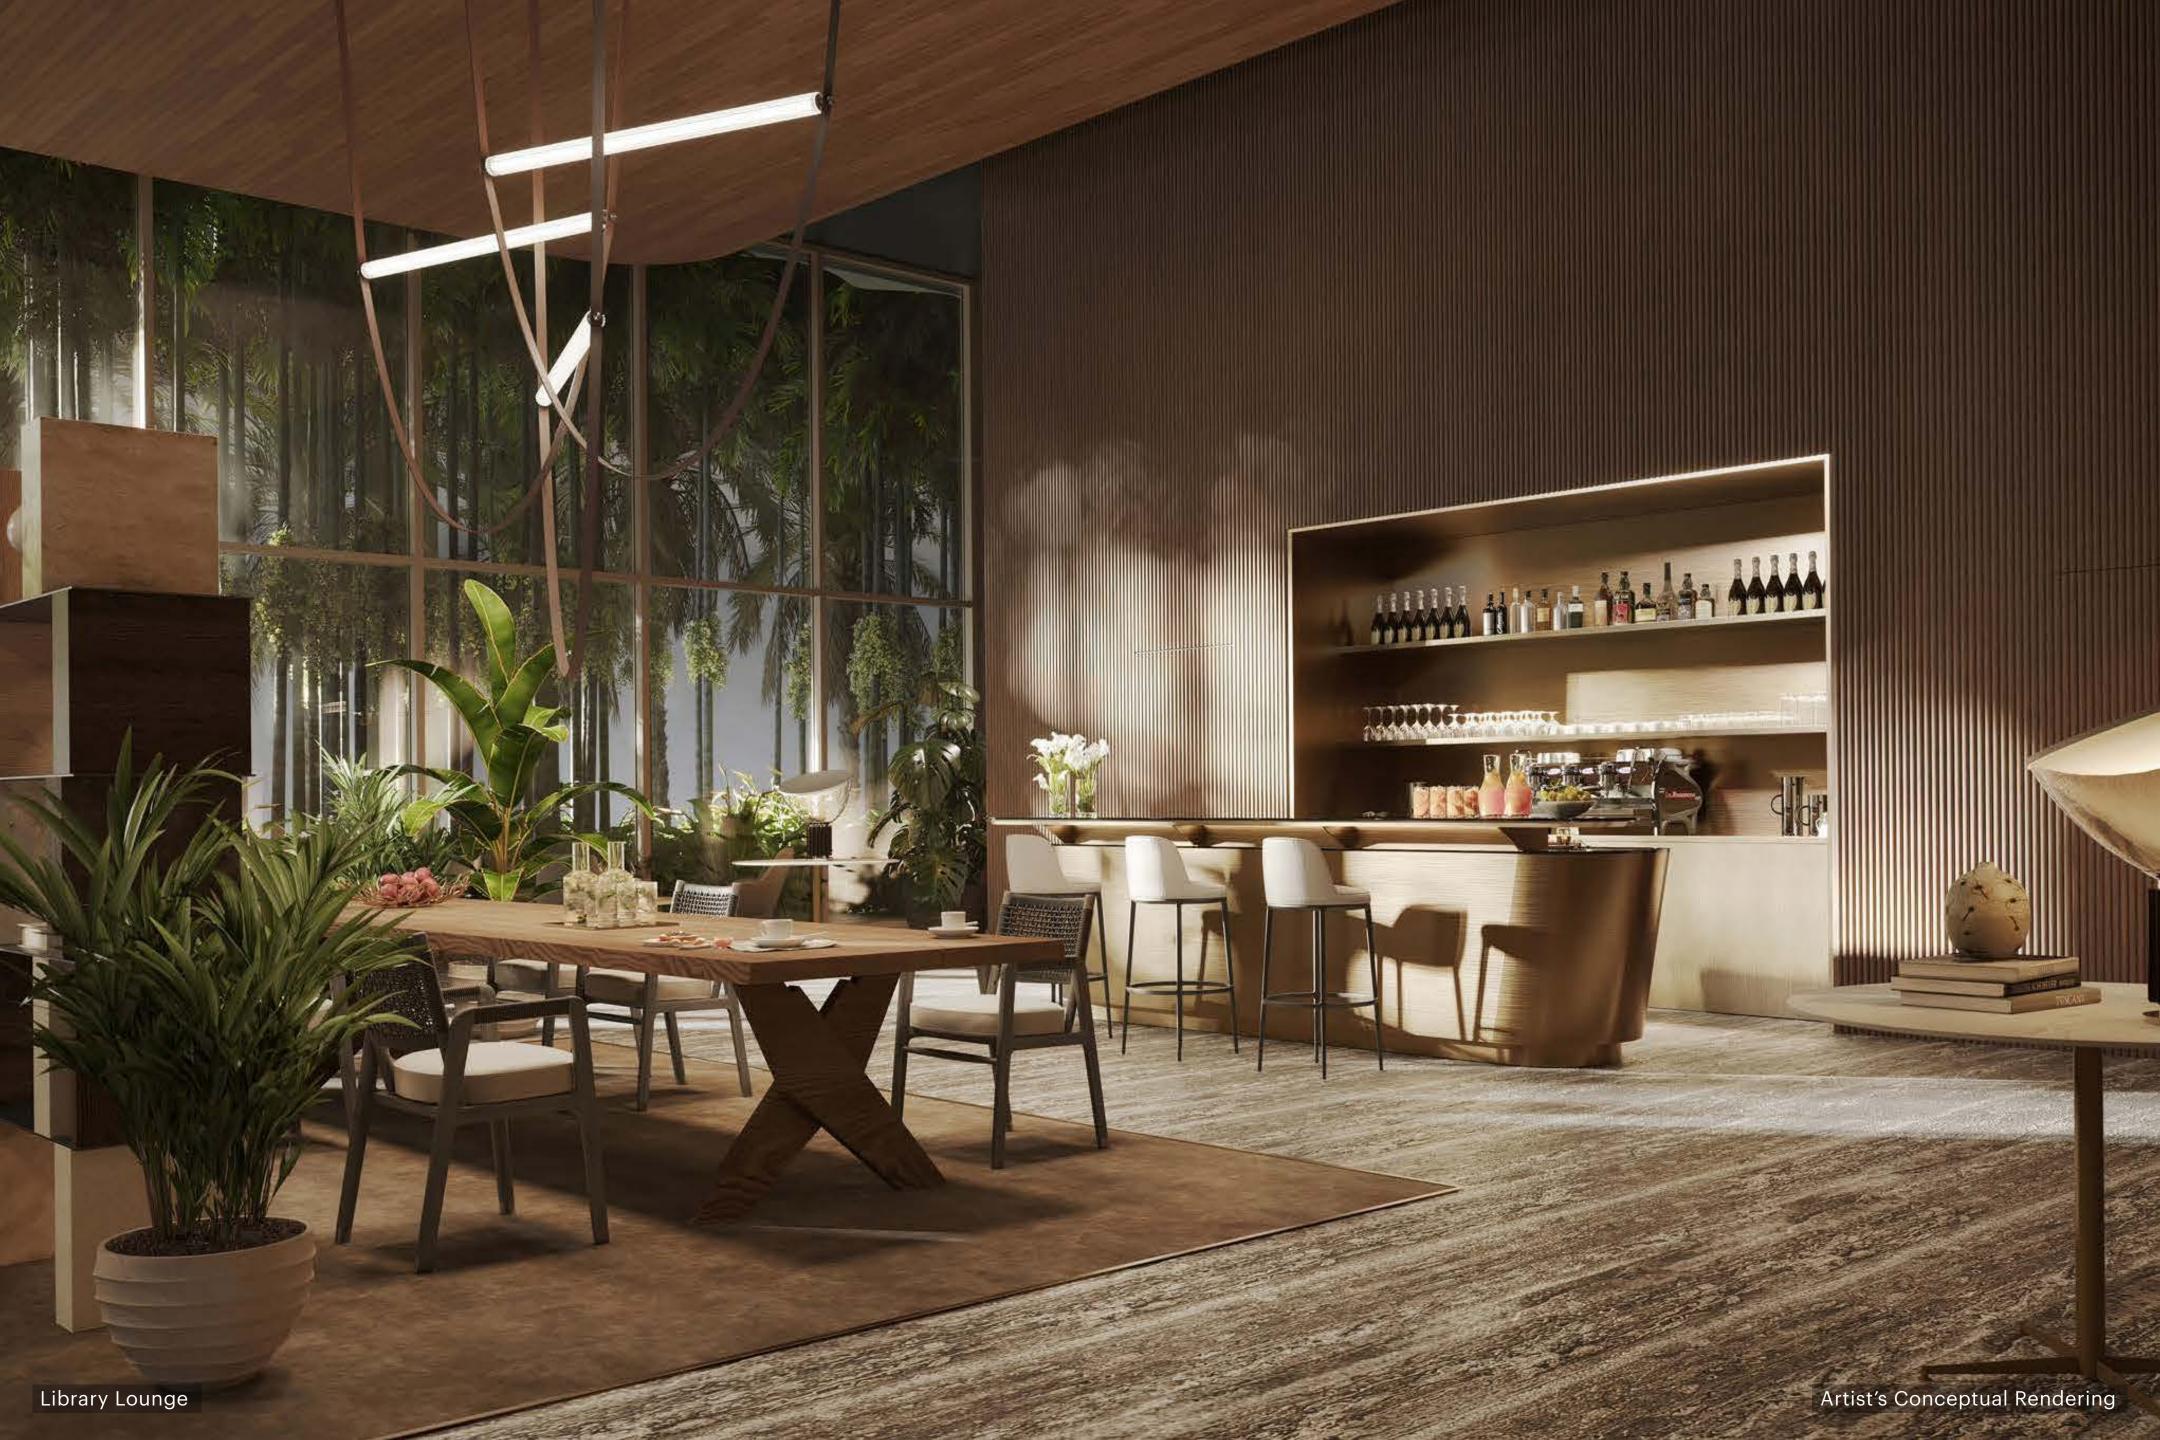

## Location

THE RESIDENCES AT

THE RESIDENCES AT 1428 BRICKELL

TF

F

(

----

Of Unique Spaces Including A Library Lounge And Aperitivo Bar

Artist's Conceptual Rendering

Artist's Conceptual Rendering

28 BRICKEL

Artist's Conceptual Rendering

0

Stunning Double-Height Wine And Spirits Lounge With Private Temperature-Controlled Storage

Private dining room with stunning, limited edition Vaselli chef's kitchen for intimate gatherings and special occasions