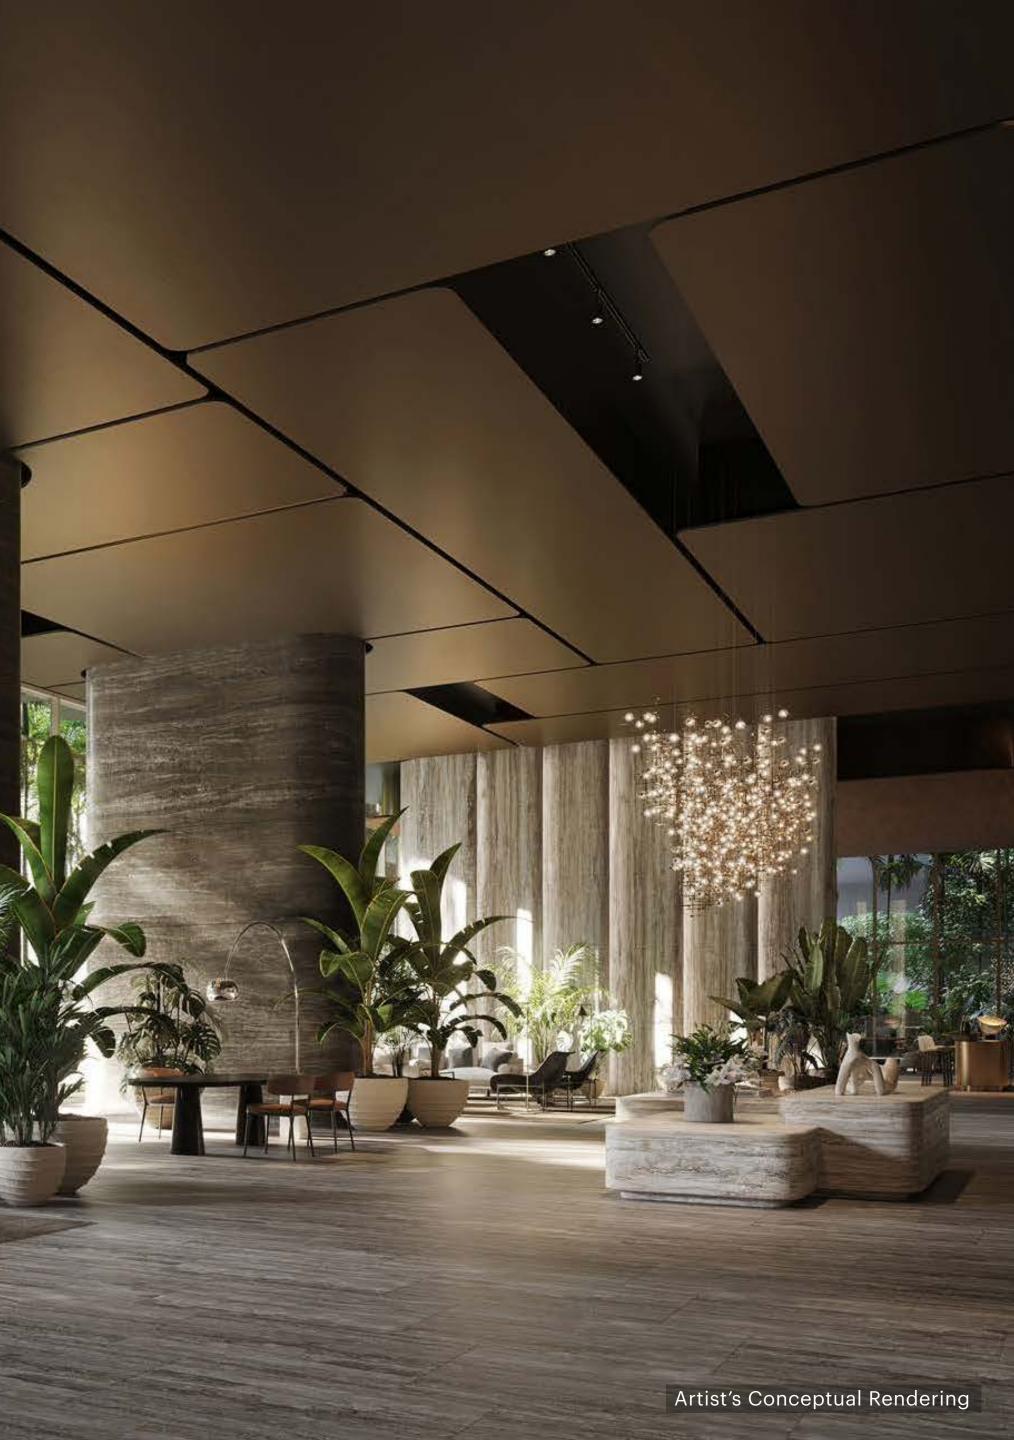

## Location

THE RESIDENCES AT

THE RESIDENCES AT 1428 BRICKELL

TF

F

(

----

Of Unique Spaces Including A Library Lounge And Aperitivo Bar

Artist's Conceptual Rendering

Artist's Conceptual Rendering

28 BRICKEL

Artist's Conceptual Rendering

0

Stunning Double-Height Wine And Spirits Lounge With Private Temperature-Controlled Storage

Private dining room with stunning, limited edition Vaselli chef's kitchen for intimate gatherings and special occasions