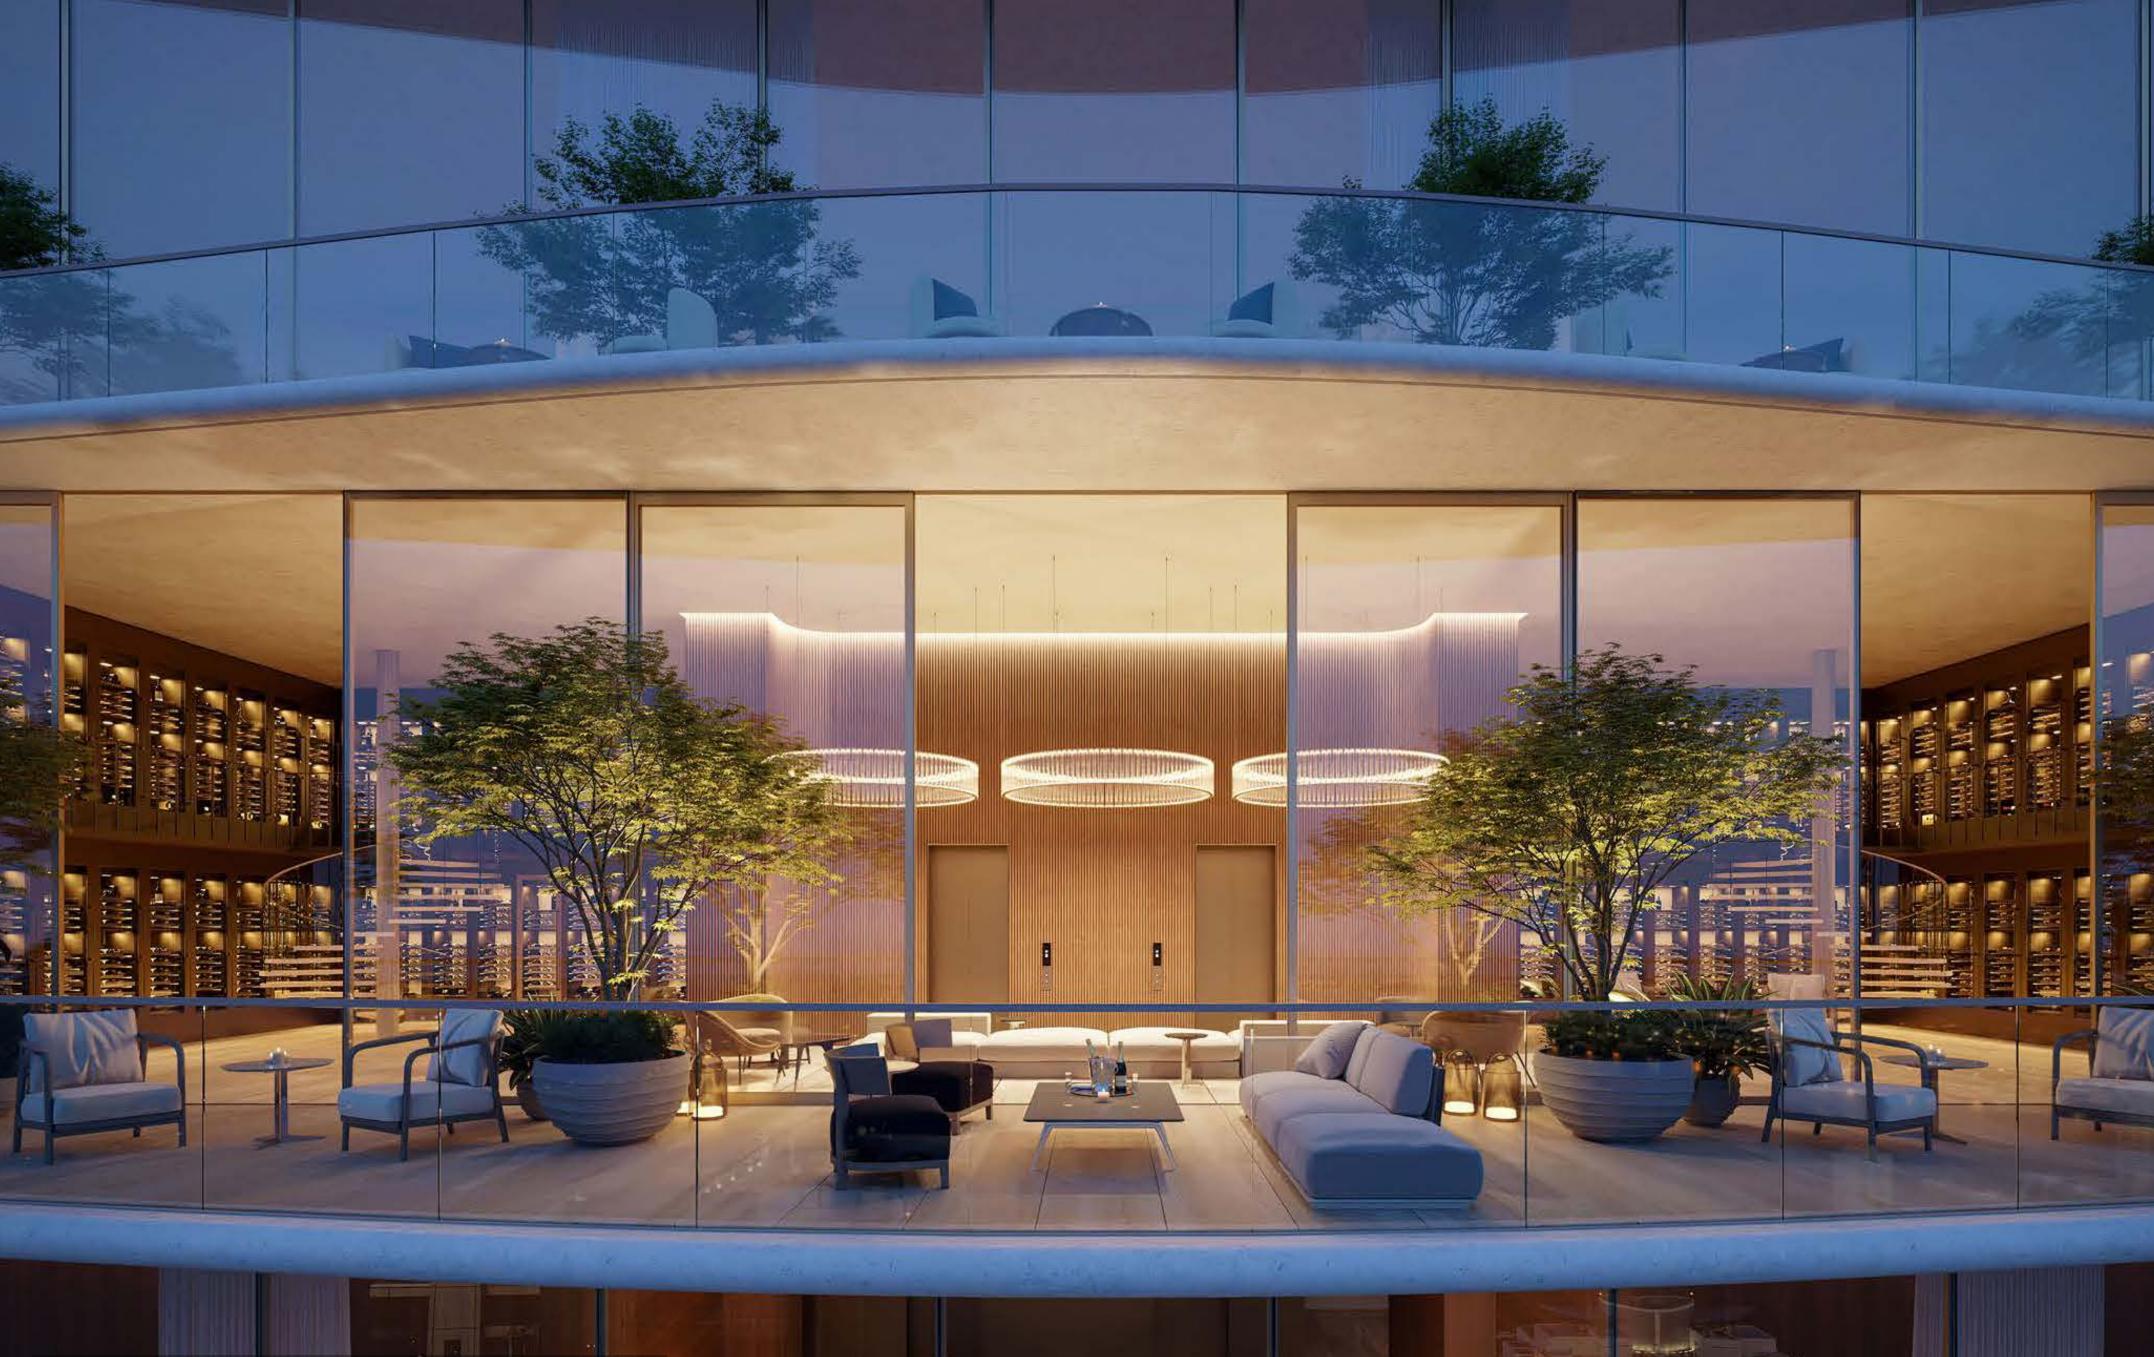

## Location

THE RESIDENCES AT

THE RESIDENCES AT 1428 BRICKELL

TF

F

(

----

Of Unique Spaces Including A Library Lounge And Aperitivo Bar

Cinema room with scheduled programming and private screenings

 ${ =}$ 

exclusively for residents' guests and their families

Wellness arrival featuring a juice and nutrition wellness bar for healthy post-workout food and beverages

Artist's Conceptual Rendering

Artist's Conceptual Rendering

28 BRICKEL

Artist's Conceptual Rendering

0

Stunning Double-Height Wine And Spirits Lounge With Private Temperature-Controlled Storage

Private dining room with stunning, limited edition Vaselli chef's kitchen for intimate gatherings and special occasions