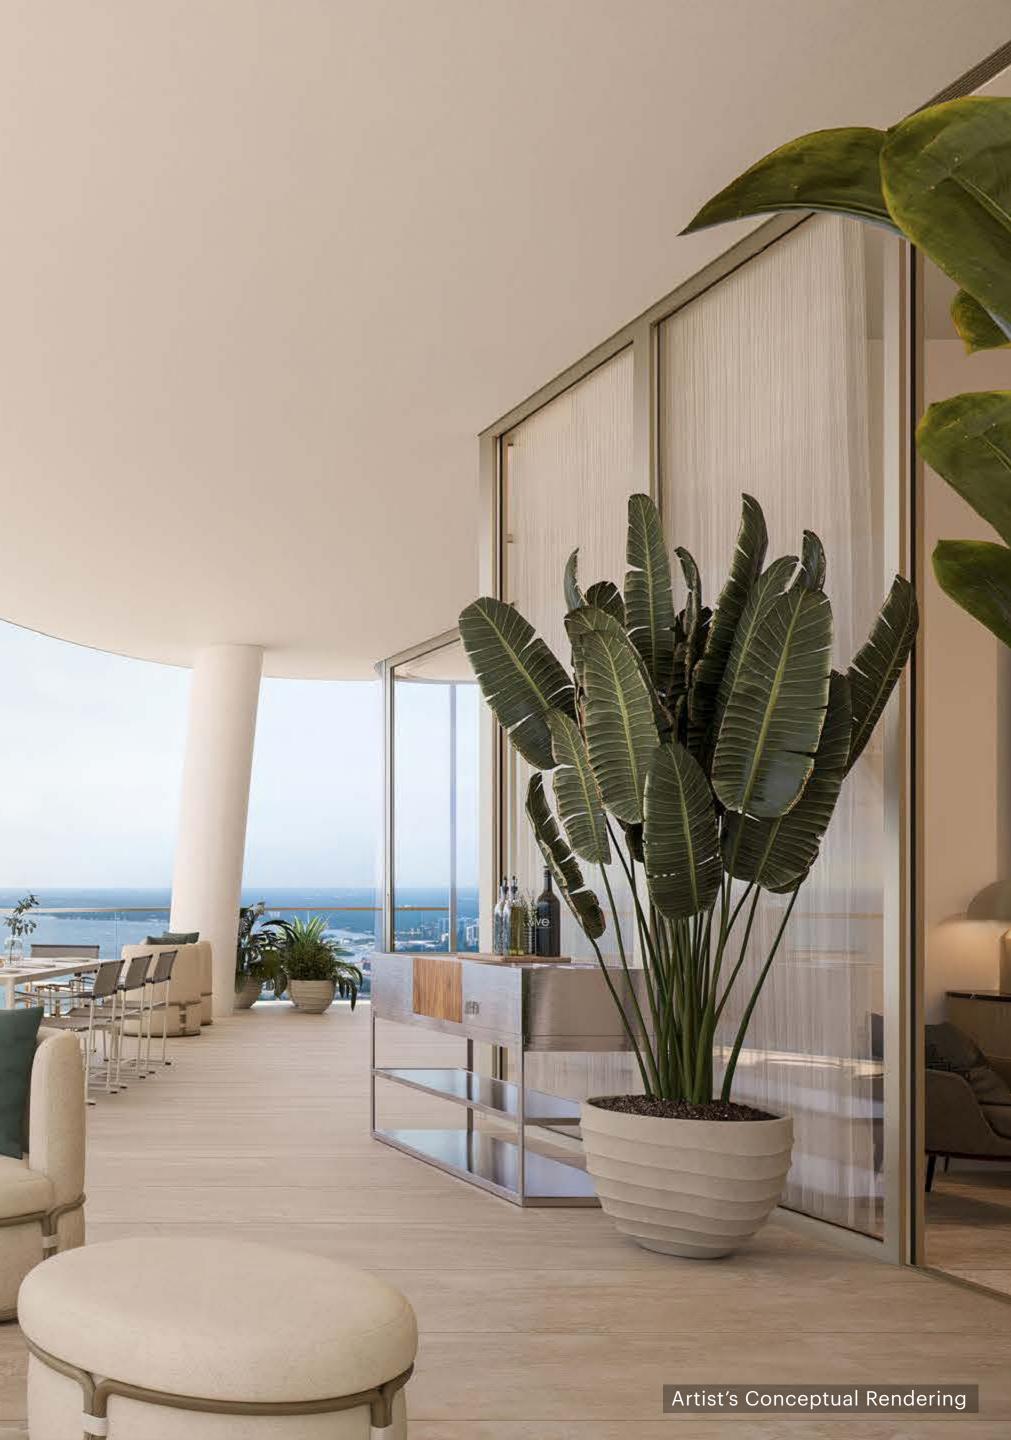

Artist's Conceptual Rendering

Artist's Conceptual Rendering

28 BRICKEL

Artist's Conceptual Rendering

0

Stunning Double-Height Wine And Spirits Lounge With Private Temperature-Controlled Storage

Private dining room with stunning, limited edition Vaselli chef's kitchen for intimate gatherings and special occasions

Private dining room with stunning, limited edition Vaselli chef's kitchen for intimate gatherings and special occasions