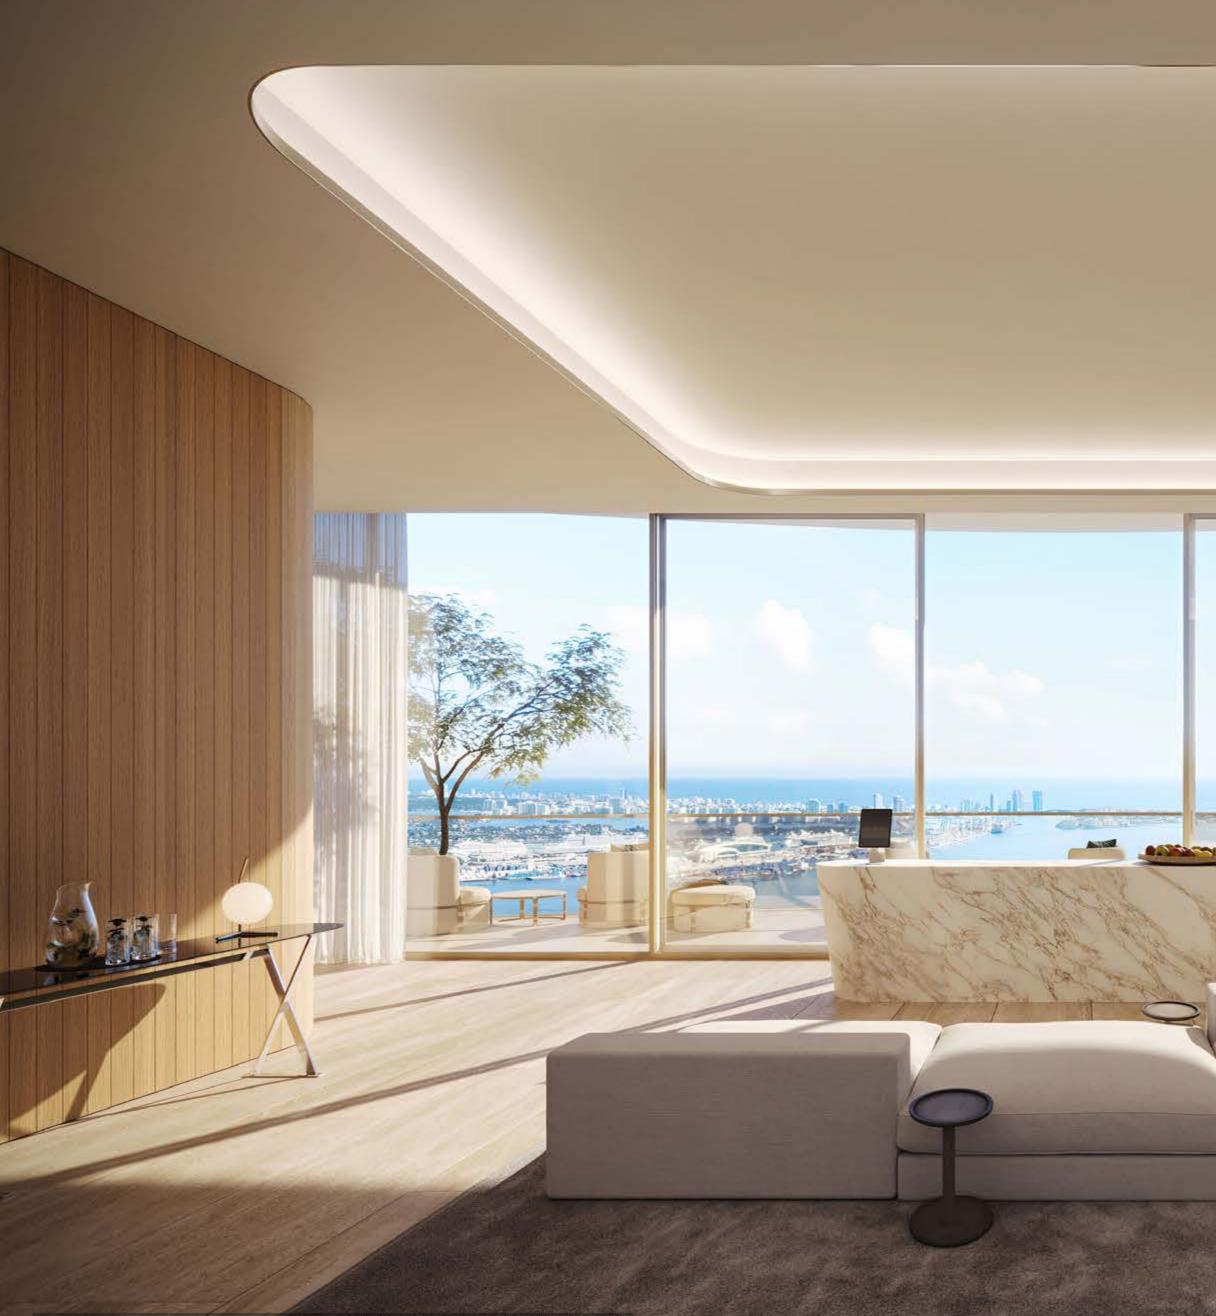

Great Room With Expansive Glass Frontage And Terrace

255 4 5 1

Italian Kitchen Designed By Antonio Citterio, Artisanally Crafted By Arclinea With Glass Enclosure By Rimadesio ....

Ser 2

Italian Kitchen Designed By Antonio Citterio, Artisanally Crafted By Vaselli With Glass Enclosure By Rimadesio

Bedroom with floor-to-ceiling panoramic windows

Expansive Terrace With Summer Kitchen To Maximize Indoor-To-Outdoor Lifestyle