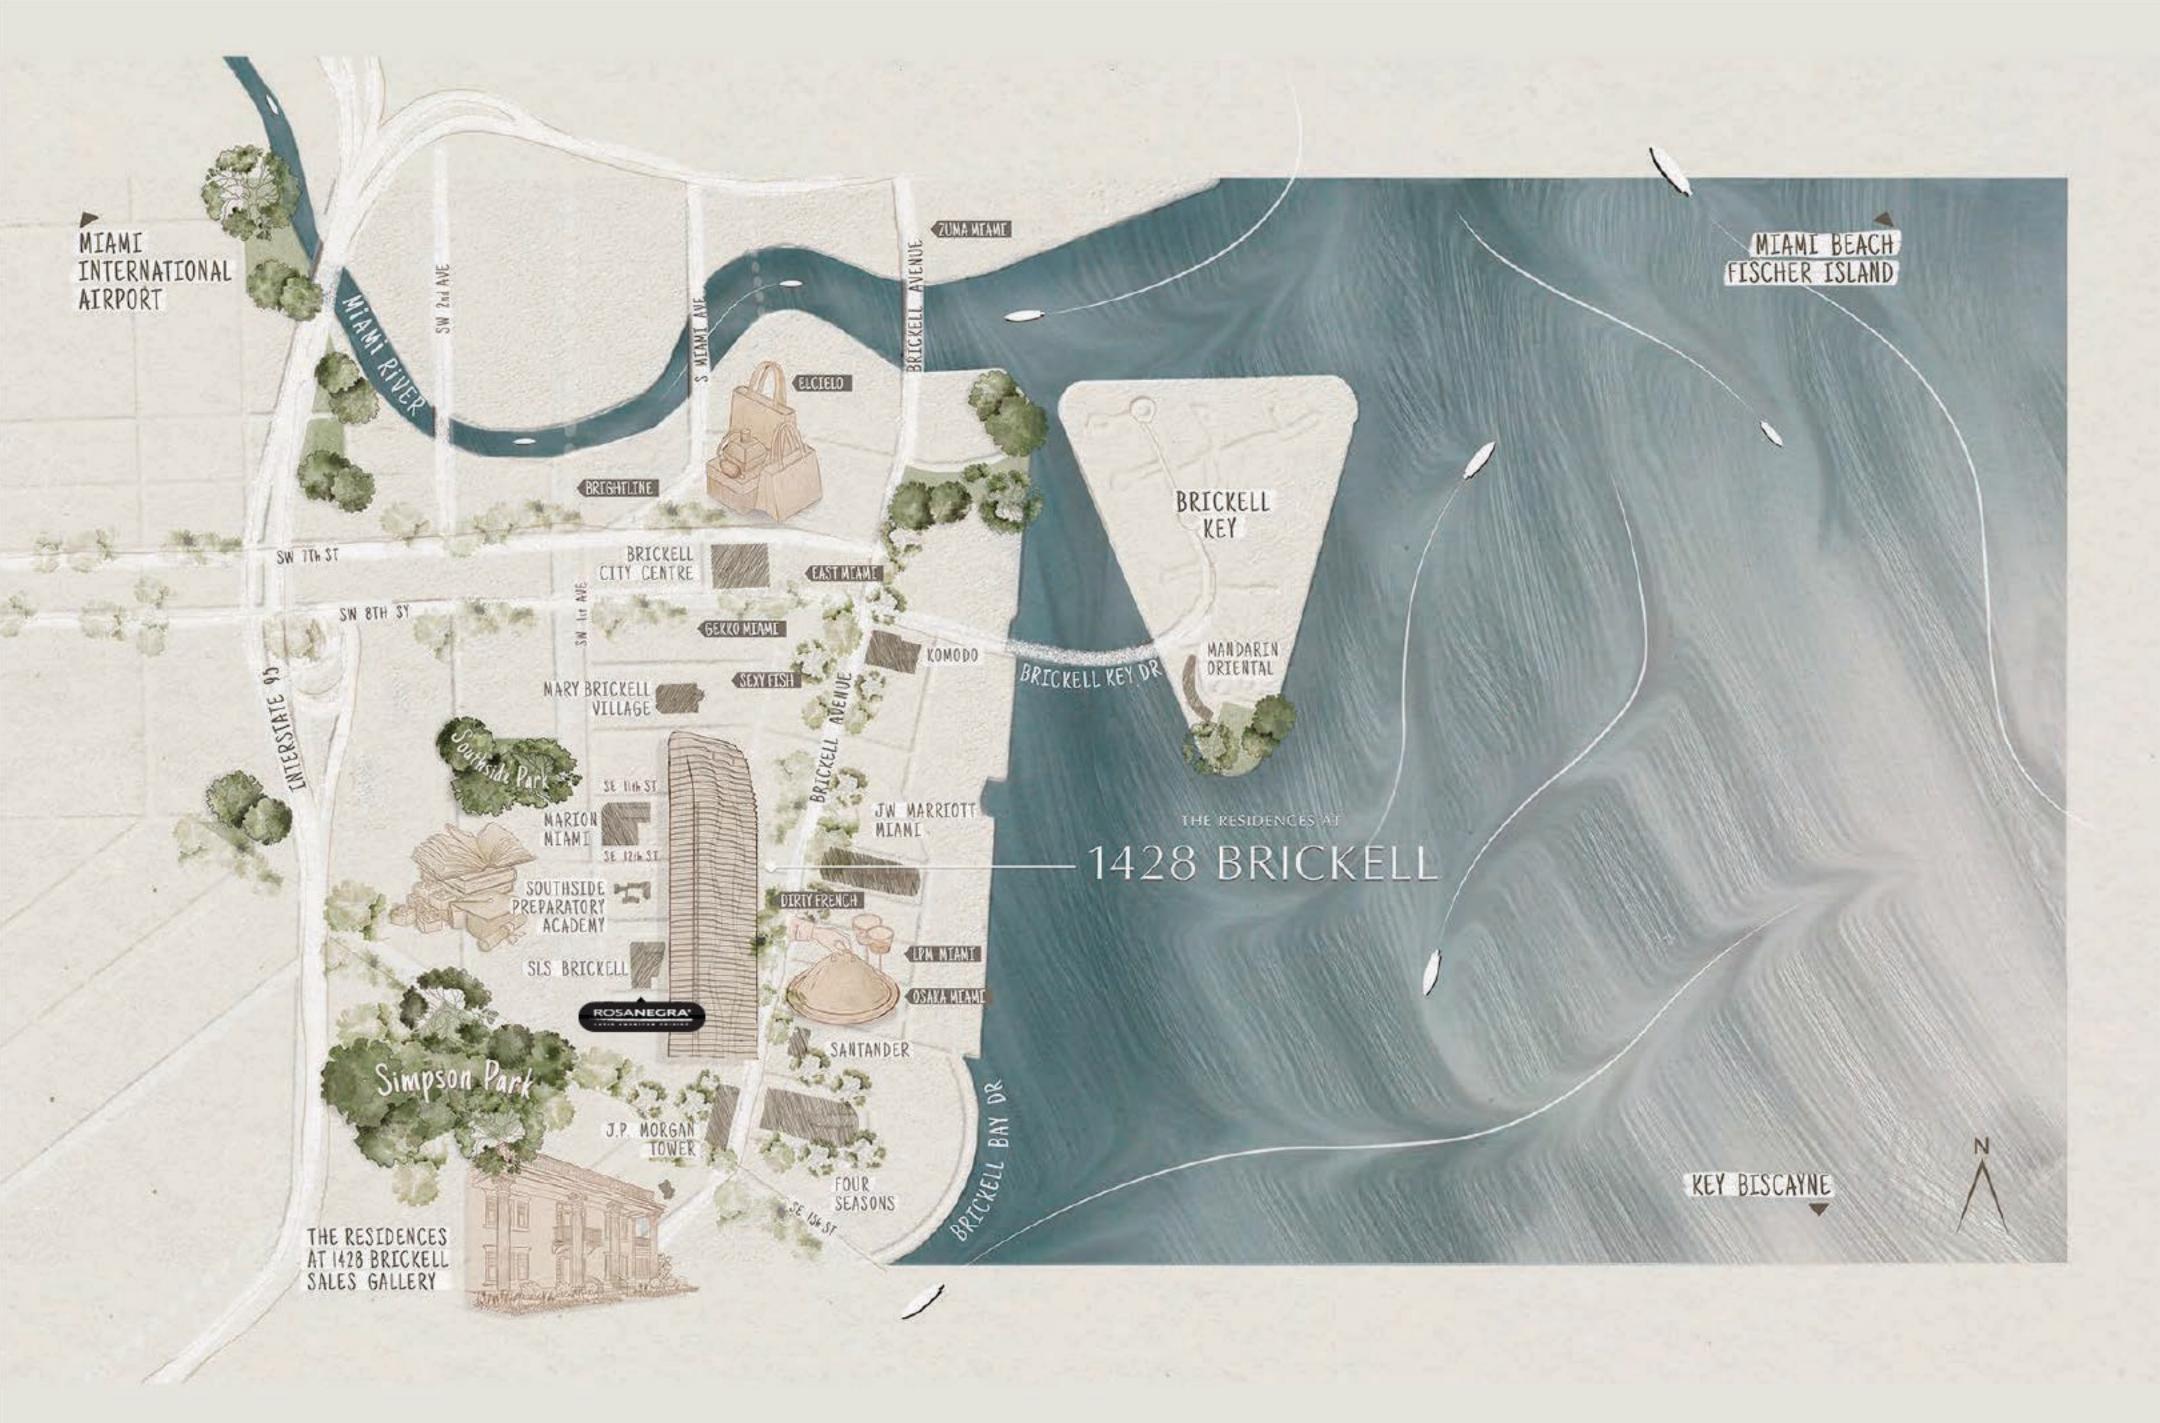

## Location

THE RESIDENCES AT

THE RESIDENCES AT 1428 BRICKELL

TF

F

(

----

Of Unique Spaces Including A Library Lounge And Aperitivo Bar